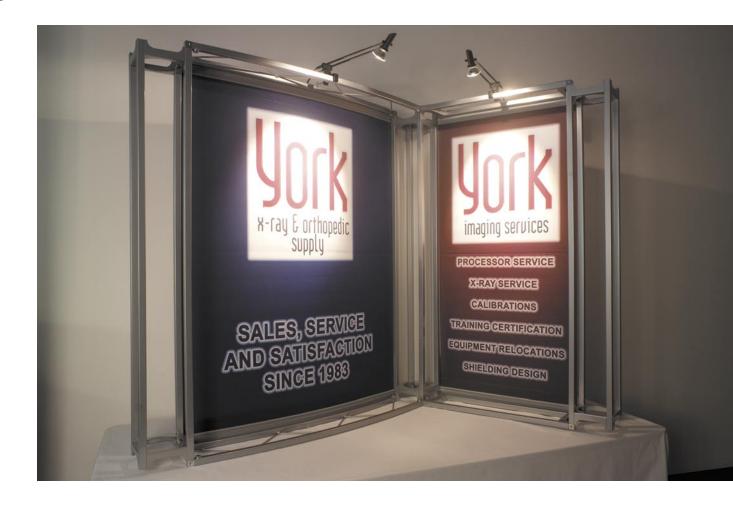

# York X-ray: Tabletop Stands Out in a Crowd

York X-ray instantly attracted attention and compliments with a tabletop display like no other.

"It's unique, and that's good," says general manager Jerry Judd. "We didn't want to look like everyone else."

The new Inliten® tabletop from Skyline features a sleek and sturdy structure that frames York's graphics for added impact.

York annually exhibits at a half-dozen shows for chiropractors, orthopedists and other physicians in the Southeast. After nearly 15 years with a tabletop display that had all the flair of a science-fair project, York upgraded to elevate its corporate image.

"Our new display looks modern and professional," Judd says. "It attracts people to our area."

He also likes that setting up and changing graphics is easy. With Inliten, the company also can add shelves, suspend multiple layers of opaque or translucent graphics, or add components to expand the tabletop into a full-size exhibit.