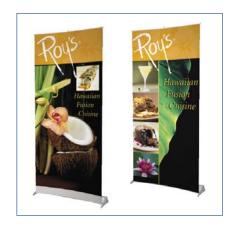

# Roy's: Graphics Convey a Tasteful Message

Roy's Corporate Executive Chef David Abella frequently hosts cooking tables and demonstrations at various culinary functions and charity events. When challenged by creating a table presentation that best fit Roy's unique Hawaiian Fusion Cuisine, he turned to Skyline for something new, exciting and compelling.

The result is a pair of brilliantly colored banners that reflect the Asian influences found in Roy's restaurants worldwide.

"We have been very pleased with Skyline's depiction of our restaurant through these beautiful banners; they are simply stunning. They make a bold statement in a crowded room, and people are naturally drawn to them," Abella says. "We are now using them throughout the country."