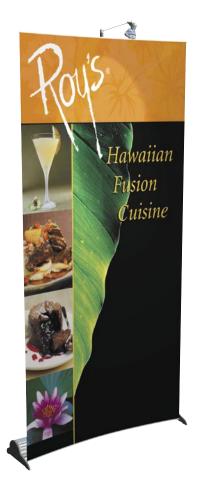

# Roy's: Graphics Convey a Tasteful Message

Roy's Corporate Executive Chef David Abella frequently hosts cooking tables and demonstrations at various culinary functions and charity events. When challenged by creating a table presentation that best fit Roy's unique Hawaiian Fusion Cuisine, he turned to Skyline for something new, exciting and compelling.

The result is a pair of brilliantly colored banners that reflect the Asian influences found in Roy's restaurants worldwide.

"We have been very pleased with Skyline's depiction of our restaurant through these beautiful banners; they are simply stunning. They make a bold statement in a crowded room, and people are naturally drawn to them," Abella says. "We are now using them throughout the country."