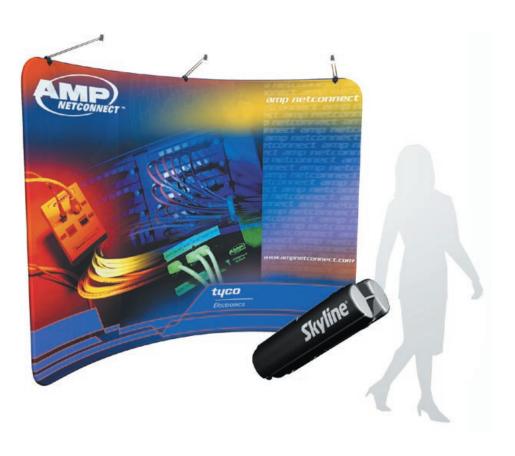

## AMP.

Regatta's frame sets up without tools and is shockcorded for easy assembly!

Fabric graphic cover simply slips over the frame and zips closed on one side. With seams around perimeter, you get full, continuous graphics on both front and back!

Available as a 10' inline or convenient tabletop display, Regatta is a perfect marketing tool for your sales force.

Regatta's hard oval case can be transformed into a stylish table. Both 10' inline and tabletop models, along with the case table kit, conveniently pack in a single case!