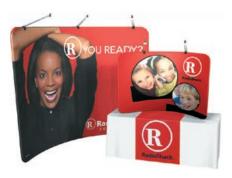

## AMP.

Regatta's frame sets up without tools and is shockcorded for easy assembly!

Fabric graphic cover simply slips over the frame and zips closed on one side. With seams around perimeter, you get full, continuous graphics on both front and back!

Available as a 10' inline or convenient tabletop display, Regatta is a perfect marketing tool for your sales force.

Regatta's hard oval case can be transformed into a stylish table. Both 10' inline and tabletop models, along with the case table kit, conveniently pack in a single case!