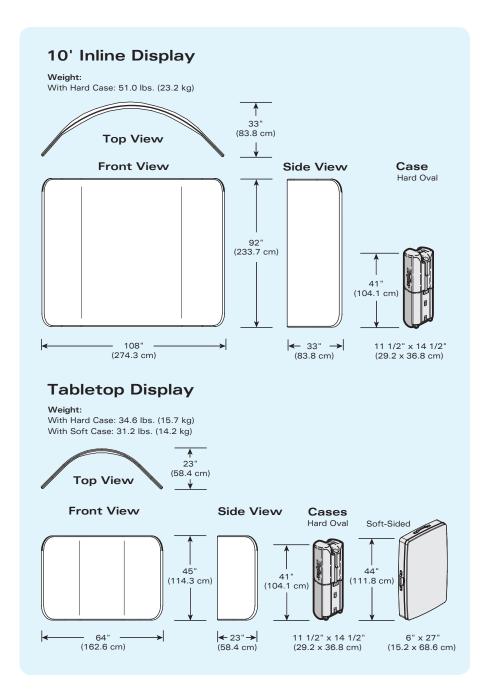

Available as a 10' inline or convenient tabletop display, Regatta is a perfect marketing tool for your sales force.

Regatta's hard oval case can be transformed into a stylish table. Both 10' inline and tabletop models, along with the case table kit, conveniently pack in a single case!

## Specifications

**Skyline Exhibits** 3355 Discovery Road St. Paul, Minnesota 55121

1-800-328-2725

1-651-234-6592 International