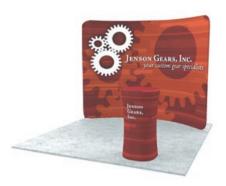

## AMP.

Regatta's frame sets up without tools and is shockcorded for easy assembly!

Fabric graphic cover simply slips over the frame and zips closed on one side. With seams around perimeter, you get full, continuous graphics on both front and back!

Available as a 10' inline or convenient tabletop display, Regatta is a perfect marketing tool for your sales force.

Regatta's hard oval case can be transformed into a stylish table. Both 10' inline and tabletop models, along with the case table kit, conveniently pack in a single case!