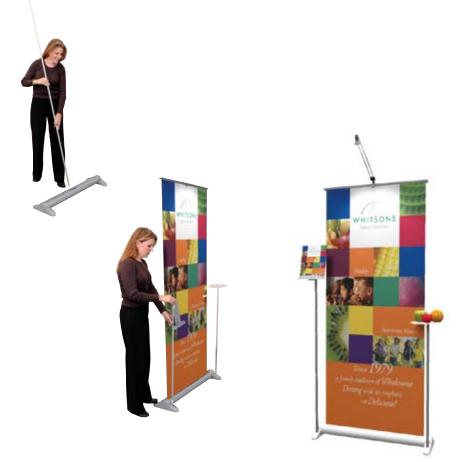

## **Quick and Easy Graphic Exchange System!**

Simply retract the existing graphic and slide it out of the base. Slide the new graphic into the base and raise the graphic.

**1** Halogen Lighting – 50 Watt Fixture attaches to the top of the panel and highlights your graphic and merchandise.

### 5 Sleek, Retractable Base

Graphic panel retracts into the base during storage. The base also contains a **Graphic Exchange System** which allows you to easily change your graphics on-site.