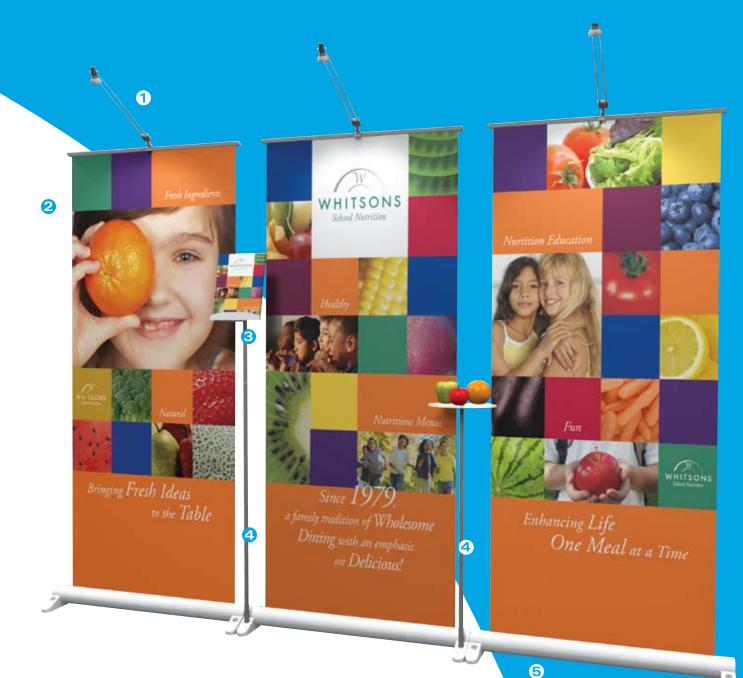

## **Quick and Easy Graphic Exchange System!**

Simply retract the existing graphic and slide it out of the base. Slide the new graphic into the base and raise the graphic.

**1** Halogen Lighting – 50 Watt Fixture attaches to the top of the panel and highlights your graphic and merchandise.

#### 2 Graphic Panels

Communicate your message in style with vibrant and durable Skyline graphics. Panels are available in fabric, laminated print or UV on vinyl.

Shelving, Literature Holder Accessories like acrylic and metal shelves and literature holder give you flexibility in exhibiting.

#### **4** Accessory Support Pole

Each pole supports up to 4 lbs. (1.8 kg) of product or literature. Accessories attach without tools and are easily repositioned to any point along the support pole.

### 5 Sleek, Retractable Base

Graphic panel retracts into the base during storage. The base also contains a **Graphic Exchange System** which allows you to easily change your graphics on-site.