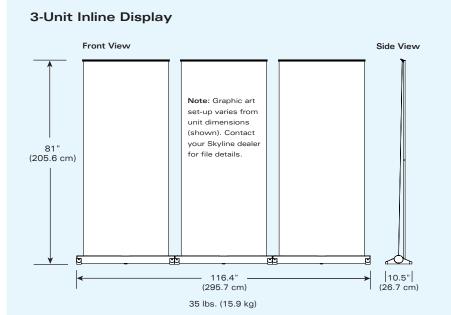

### Myriad<sup>™</sup> Banner Stand Specifications

Merchandising accessories are easily repositioned to fit changing needs.

Use as a single kiosk or align multiple units for inline applications.

Durable nylon case has compartments and accessory trays to protect components during shipping and storage.