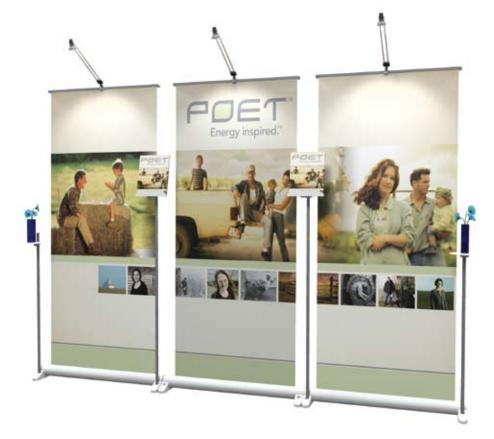

#### **Perfect For Many Settings**

Myriad is great for trade shows, events, retail, lobbies and more.

Accessories are easy to attach and can be installed at two heights.

### Myriad<sup>™</sup> Banner Stand Specifications

Merchandising accessories are easily repositioned to fit changing needs.

Use as a single kiosk or align multiple units for inline applications.

Durable nylon case has compartments and accessory trays to protect components during shipping and storage.