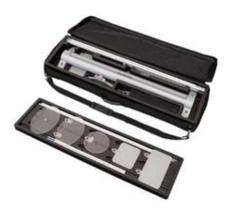

#### Durable, Soft-Sided Case

Myriad packs into a durable nylon case that is compartmentalized to protect components and accessories. The case has a handle and strap for easy transport and can be shipped without an extra box or hard case.

#### Cases

Cases include shoulder strap and handle.

**Short Case** Height: 5" (12.7 cm) Weight: 6.4 lbs. (2.5 kg) (Holds 1 unit or up to 3 accessory trays)

Tall Case Height: 6" (12.7 cm) Weight: 8.4 lbs. (3.8 kg) (Holds 1 unit and 1 accessory

Width x length for both cases: 13" (33 cm) x 43.5" (110.5 cm)

Patents pending.

**Skyline Exhibits** 3355 Discovery Road St. Paul, Minnesota 55121

1-800-328-2725 1-651-234-6592 International