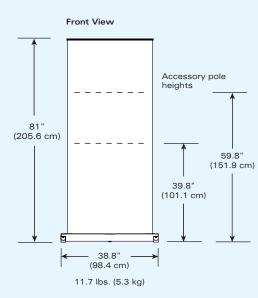

#### **4** Accessory Support Pole

Each pole supports up to 4 lbs. (1.8 kg) of product or literature. Accessories attach without tools and are easily repositioned to any point along the support pole.

#### Single Unit