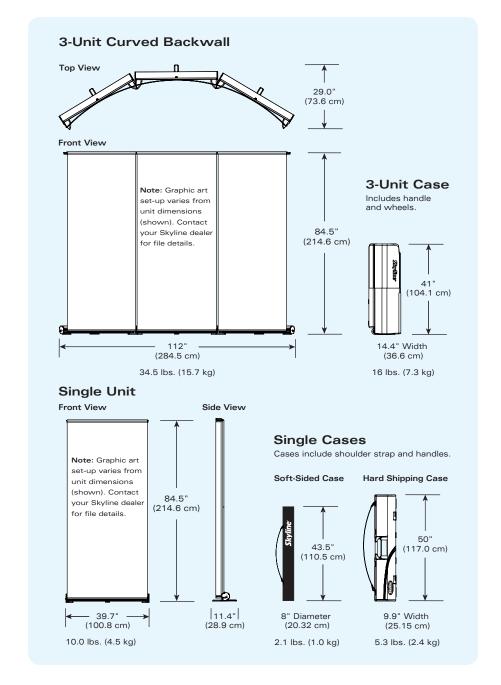

# **Exalt® Banner Stand** Specifications

Exalt can be designed for use as a full curved or linear banner stand that converts to a linear tabletop display.

Exalt's Oval case can be converted to an attractive case table with solid work surface and fabric graphics. Oval case fits 3 single Exalt units and table conversion kit.