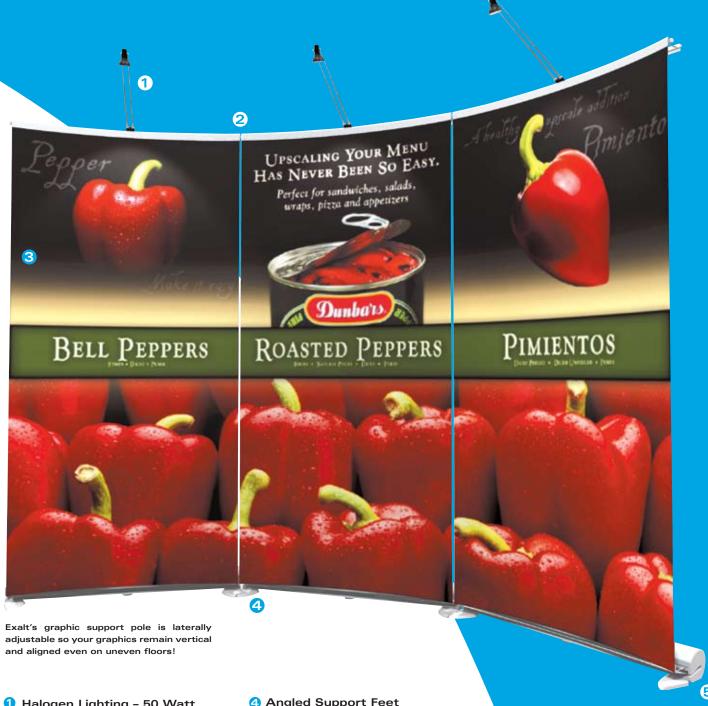

# **Skyline**®

1 Halogen Lighting - 50 Watt Attaches to the support pole and highlights your graphic.

2 Unit Connection System Integral, low-profile magnets connect and align units for a precise brand presentation.

# Fabric Graphic

Communicate your message in style with vibrant and durable Skyline fabric graphics.

4 Angled Support Feet

Support feet simply swivel open and are angled to match the curve of the graphic. Just align the feet to achieve the perfect curve.

# **5** Spring-Loaded Base

Protects graphic panel during transportation and storage. The base also contains a Graphic Exchange System which allows you to easily change your graphics on-site.