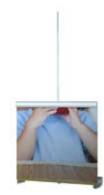

# Quick and Easy Graphic Exchange System!

Simply retract the existing graphic and slide it out of the base. Slide the new graphic into the base and raise the graphic.

# **5** Spring-Loaded Base

Protects graphic panel during transportation and storage. The base also contains a Graphic Exchange System which allows you to easily change your graphics on-site.