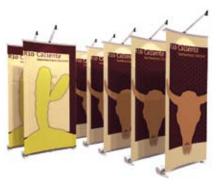

#### Linear or Curved Design

With the simple flick of levers, Exalt converts from linear to curved. Connect three units together to create an effective inline display.

#### **Perfect For Many Settings**

Exalt is great for trade shows, events, retail, lobbies and more.

Skyline produces its graphics in-house for the best quality and fit - quaranteed.

Multiple units ensure brand consistency throughout your network of dealers and associates.

Patent #7,337,567

Skyline Exhibits 3355 Discovery Road St. Paul, Minnesota 55121

1-800-328-2725

1-651-234-6592 International