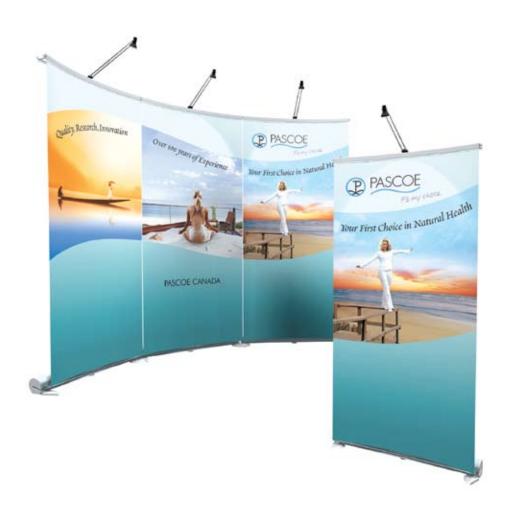

# **Exalt® Banner Stand**

Unique Curved, Retractable Design

exhibiting solutions

# Impact and Versatility Exalt® Banner Stand

Make an impact anywhere you need a big graphic in a small space. Exalt® is lightweight, convenient and flexible to fit your changing needs.

#### Linear or Curved Design

With the simple flick of levers, Exalt converts from linear to curved. Connect three units together to create an effective inline display.

#### Easy to Change Graphics

Exalt's Graphic Exchange System allows you to update or change your graphic to target specific audiences without investing in new hardware.

#### **Perfect For Many Settings**

Exalt is great for trade shows, events, retail, lobbies and more.

Skyline produces its graphics in-house for the best quality and fit - quaranteed.