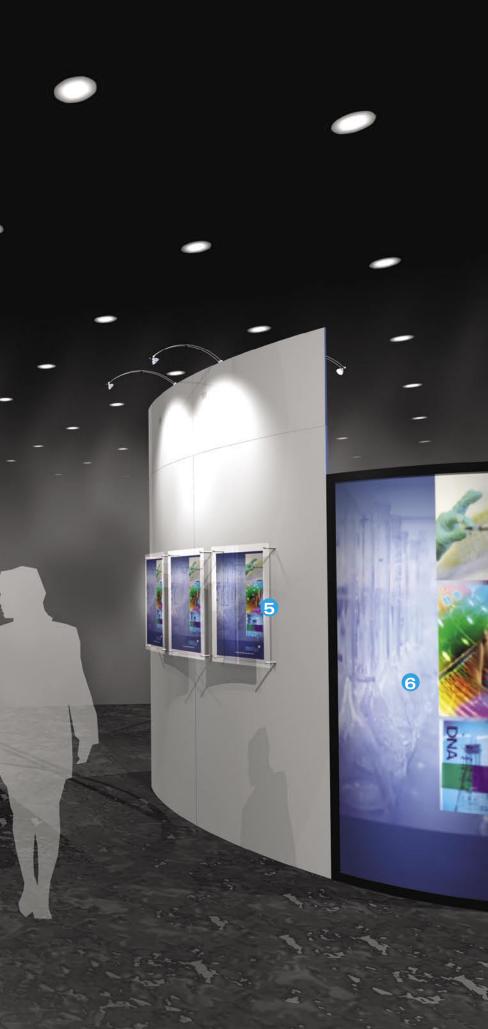

### **G** 3D and stand-off graphics

Add interest and depth with 3D graphics. They provide a custom look and are easy to change out.

### 6 Backlit graphics

Attract attention! Graphic panels can be backlit to highlight your name or message.

1.

OLA

D TOOL

100 -