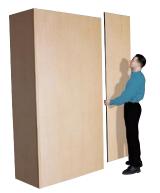

### 1 Precision-fit panels

Panels are constructed to achieve absolute 90° corners so they align perfectly without gaps.

## Engage<sup>®</sup> Panel System

Patented Slide-Connect technology allows for quick and easy installation. Panels simply slide together and lock into place.

One-of-a-kind wire conduit system is built into all panels hiding electrical cords and providing a clean, professional look.