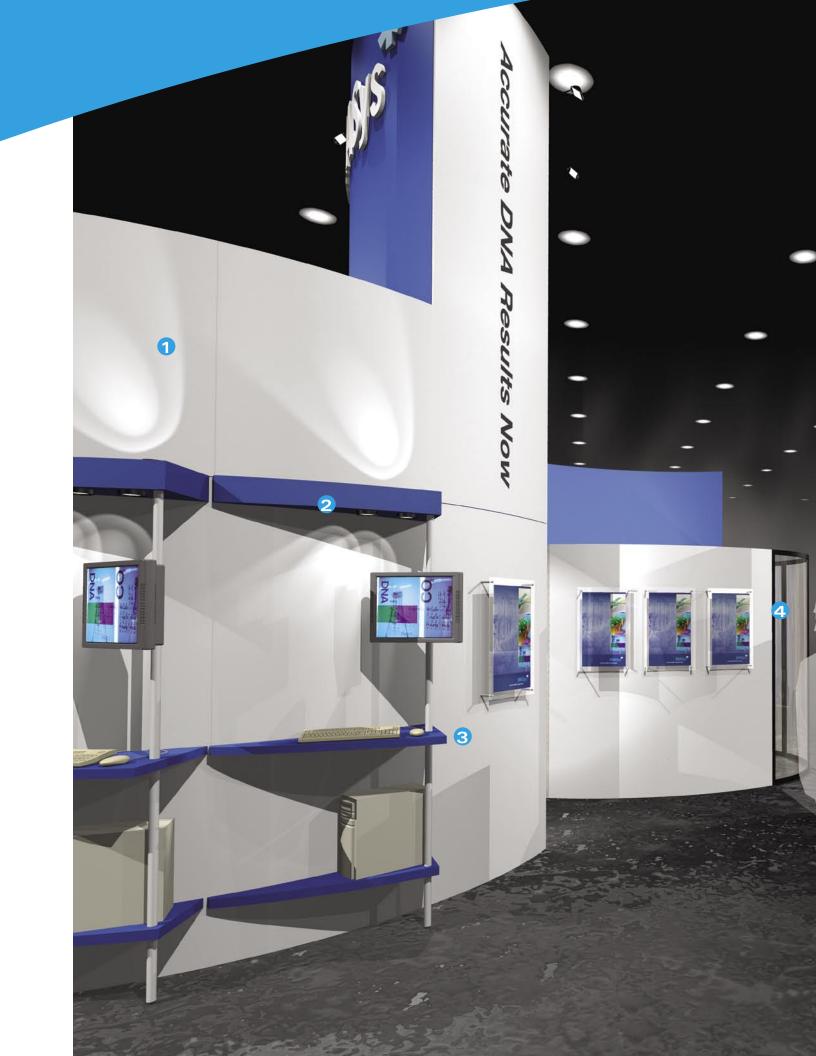

### 1 Precision-fit panels

Panels are constructed to achieve absolute 90° corners so they align perfectly without gaps.

### 2 Elegant lighting

Attached and integral lighting fixtures highlight your message and products.

### **3** Custom counters

Shelving and counters in any style are available for product demonstration or presentations.

### 4 Clear and frosted windows

Great for conference rooms. Windows create space for private meetings yet maintain an open feel.

Conference rooms allow you to conduct business away from the commotion of the show floor.