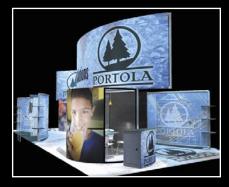

# Engage<sup>®</sup> Panel System Custom Solutions, Modular Benefits

T

**DNASys**\*

exhibiting solutions

# Structural, Versatile, Elegant: Engage<sup>®</sup> Panel System

Lightweight, Sleek and Sturdy Its strong aluminum frame and honeycomb core give you a structural panel that has a sleek, elegant profile. Our patented Slide-Connect technology allows for quick and easy installation.

### Your Perfect Exhibit Solution

With many panel shapes and sizes, hundreds of finishes, a universal connection system and true compatibility with all other Skyline systems, you can achieve any look and ultimate functionality.

Maximize Your Event ROI Our slim, lightweight panels pack efficiently which can drastically reduce operating costs like shipping, storage and drayage.

> Present your message in style! Engage® supports all kinds of Skyline graphics from custom 3D logos to backlit graphics and text signs.

Universal panels reconfigure to fit your varying needs and exhibit sizes.

Reduce your operating expenses! The island exhibit above fits in just 3 containers.