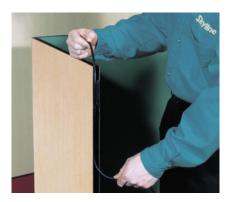

## Engage<sup>®</sup> Panel System

Patented Slide-Connect technology allows for quick and easy installation. Panels simply slide together and lock into place.

One-of-a-kind wire conduit system is built into all panels hiding electrical cords and providing a clean, professional look.