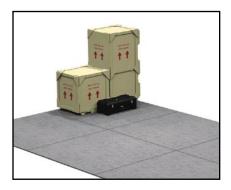

Universal panels reconfigure to fit your varying needs and exhibit sizes.

Reduce your operating expenses! The island exhibit above fits in just 3 containers.