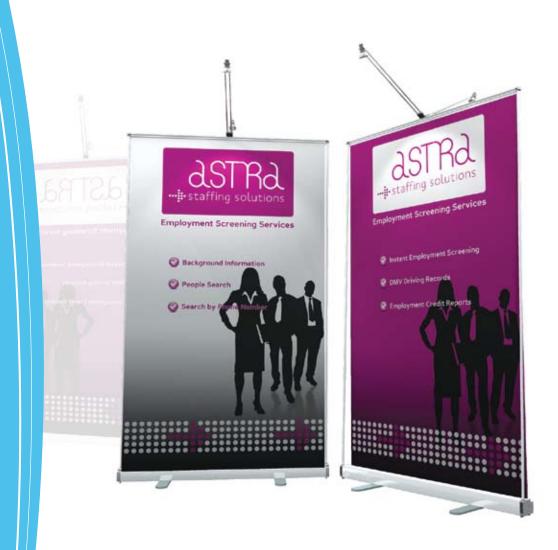

# Double-Sided Graphic Duet<sup>™</sup> Banner Stand

Twice the message of other banner stands! Duet™ gives you big graphics on both sides and a stylish, streamlined base. Both 34- and 48-inch units are easy to set up and built with Skyline quality.

Single Panel, Printed Both Sides Duet gives you graphics on both sides of a single panel. That means less weight, quicker set up and graphics that are easier to change when it's time to update your message.

#### Kiosks or Inline Displays

Get two-sided messaging in open areas like retail environments and island exhibits. Or as an inline display, you can have different messages on sides A & B. While your target message is visible to your audience, your alternate message is hidden on the opposite side.