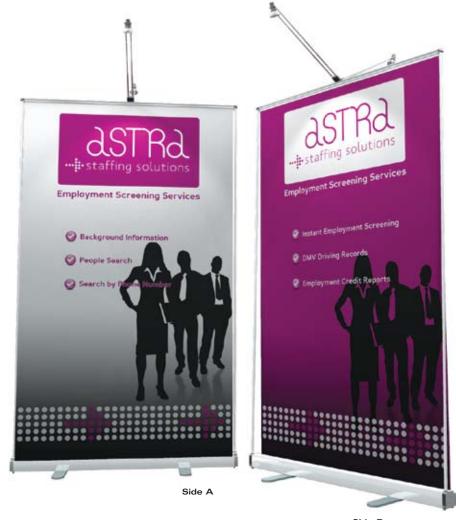

Single Panel, Printed Both Sides Duet gives you graphics on both sides of a single panel. That means less weight, quicker set up and graphics that are easier to change when it's time to update your message.

#### Kiosks or Inline Displays

Get two-sided messaging in open areas like retail environments and island exhibits. Or as an inline display, you can have different messages on sides A & B. While your target message is visible to your audience, your alternate message is hidden on the opposite side.

Side B