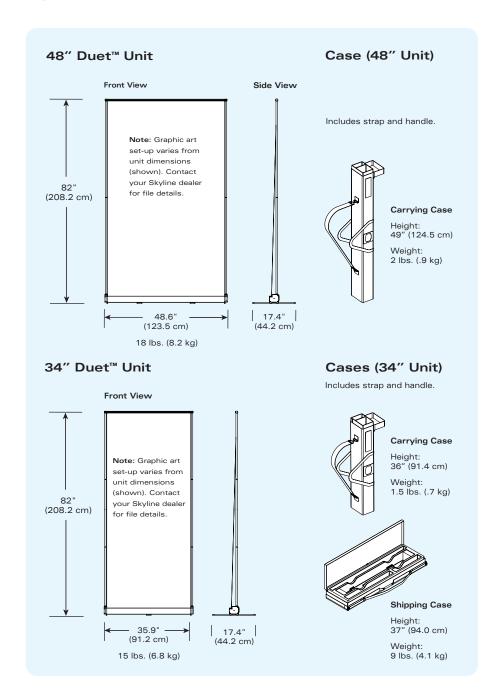

## **Duet**<sup>™</sup> Banner Stand Specifications

Duet™ Banner Stand is available in 34- and 48-inch widths.

Three adjoining Duet™ units create a powerful, yet convenient, trade show display.

With graphics on both sides, Duet kiosks are great for trade shows, events, retail areas, lobbies and more.