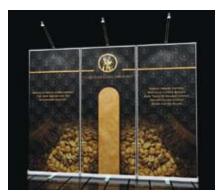

#### Kiosks or Inline Displays

Get two-sided messaging in open areas like retail environments and island exhibits. Or as an inline display, you can have different messages on sides A & B. While your target message is visible to your audience, your alternate message is hidden on the opposite side.

## **Duet**<sup>™</sup> Banner Stand Specifications

Duet™ Banner Stand is available in 34- and 48-inch widths.

Three adjoining Duet™ units create a powerful, yet convenient, trade show display.

With graphics on both sides, Duet kiosks are great for trade shows, events, retail areas, lobbies and more.