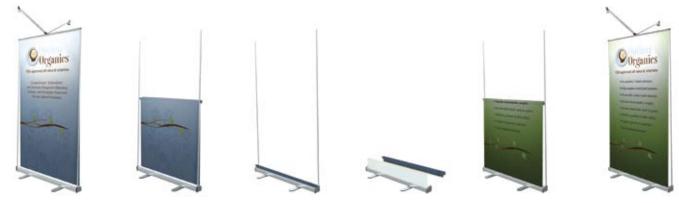

## Quick and Easy Graphic Exchange System!

Simply roll down the existing graphic, extend the leader from the base and slide the graphic off. Slide the new graphic onto the leader and roll up.

Fixture attaches to the top of the panel and highlights your graphic. Available in single or double lights.

### Graphic Support Poles

Poles support graphic panel and are designed for easy installation.

3 Two-Sided Graphic Panels Vibrant and durable Skyline graphics. Panels are printed UV process on opaque vinyl to

eliminate image bleed-through.

Graphic panel retracts into the base during storage. The base also contains a **Graphic Exchange**System which allows you to easily change your graphics on-site.

#### Support Feet

Support feet provide stability and simply swivel open during use, then back again for streamlined packing.