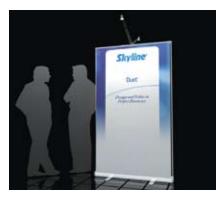

# Double-Sided Graphic Duet<sup>™</sup> Banner Stand

Twice the message of other banner stands! Duet™ gives you big graphics on both sides and a stylish, streamlined base. Both 34- and 48-inch units are easy to set up and built with Skyline quality.

Single Panel, Printed Both Sides Duet gives you graphics on both sides of a single panel. That means less weight, quicker set up and graphics that are easier to change when it's time to update your message.

Side B