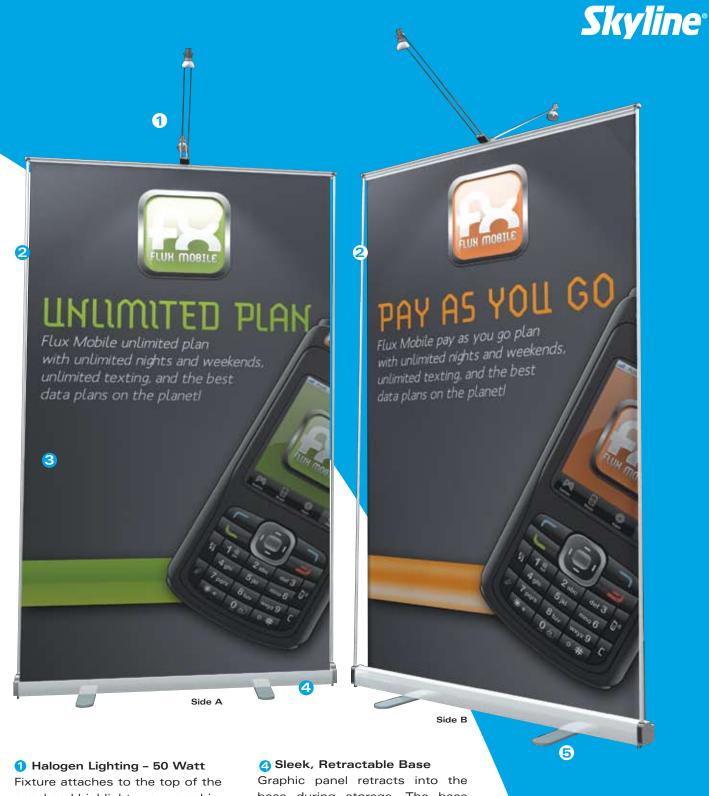

## Quick and Easy Graphic Exchange System!

Simply roll down the existing graphic, extend the leader from the base and slide the graphic off. Slide the new graphic onto the leader and roll up.

Fixture attaches to the top of the panel and highlights your graphic. Available in single or double lights.

### Graphic Support Poles

Poles support graphic panel and are designed for easy installation.

3 Two-Sided Graphic Panels Vibrant and durable Skyline graphics. Panels are printed UV process on opaque vinyl to

eliminate image bleed-through.

Graphic panel retracts into the base during storage. The base also contains a **Graphic Exchange**System which allows you to easily change your graphics on-site.

#### Support Feet

Support feet provide stability and simply swivel open during use, then back again for streamlined packing.