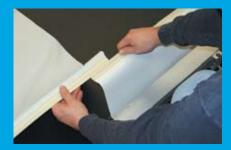

### **4** Spring-Loaded Base

Protects your graphic during transportation and storage. The base also contains a **Graphic Exchange Strip** (below) which allows you to easily change your graphics on-site.