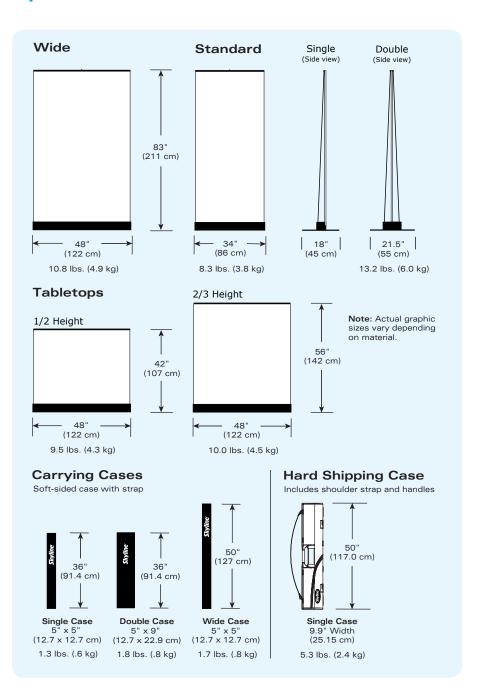

#### Available in Two Widths

Choose from our standard 34" unit or our wider 48" unit that can be used as a full banner stand, a tabletop display – or both.

**Carrying Case and Shipping Case** Our soft-sided carrying case has straps for easy transport and our telescoping case provides versatility and protection.

## Specifications

Skyline Exhibits 3355 Discovery Road St. Paul, Minnesota 55121

1-800-328-2725 1-651-234-6592 International