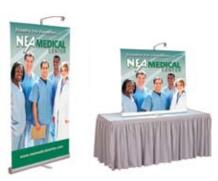

### **Banner Stand**

Our 48" wide unit can be designed for use as a full banner stand and a tabletop.

Units can be used separately or joined to become an effective in-line exhibit at trade shows and events.