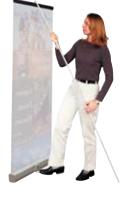

### **Unique Graphic Exchange System!**

Lift the Exchange System up from base.

Slide one graphic off and the other on. Lo

Lower the Exchange System back into base.

**Halogen Lighting – 50 Watt** Simply attaches to support pole and highlights your graphic.

**2** Graphic Support Pole Sections are conveniently shockcorded for easy set up.

### **4** Spring-Loaded Base

Protects your graphic during transportation and storage. The base also contains a **Graphic Exchange Strip** (below) which allows you to easily change your graphics on-site.

Simply swivels open during use and back for streamlined packing.