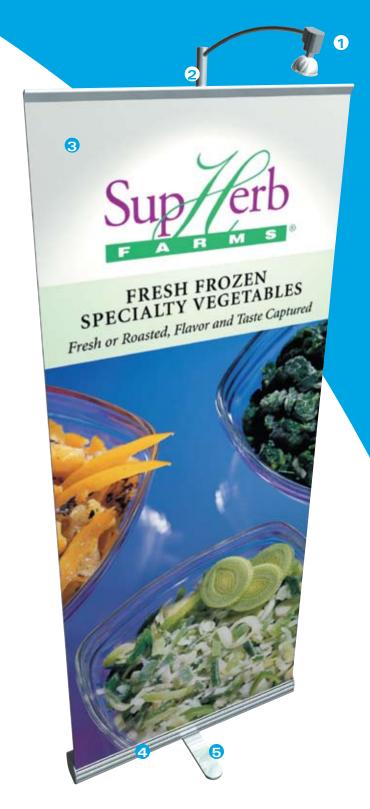

### **Unique Graphic Exchange System!**

Lift the Exchange System up from base.

Slide one graphic off and the other on. Lo

Lower the Exchange System back into base.

**Halogen Lighting – 50 Watt** Simply attaches to support pole and highlights your graphic.

**2** Graphic Support Pole Sections are conveniently shockcorded for easy set up.

### **3** Graphic Panel

Vibrant and durable! Choose from laminated print, dye-sub fabric or UV graphics on vinyl.

### **4** Spring-Loaded Base

Protects your graphic during transportation and storage. The base also contains a **Graphic Exchange Strip** (below) which allows you to easily change your graphics on-site.

Simply swivels open during use and back for streamlined packing.