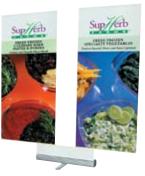

# Big On Impact and Flexibility: Skyline Banner Stand

Make an impact anywhere you need a big graphic in a small space. Skyline's Banner Stand is lightweight, convenient and flexible to fit your changing needs.

#### Available in Two Widths

Choose from our standard 34" unit or our wider 48" unit that can be used as a full banner stand, a tabletop display – or both.

**Carrying Case and Shipping Case** Our soft-sided carrying case has straps for easy transport and our telescoping case provides versatility and protection.