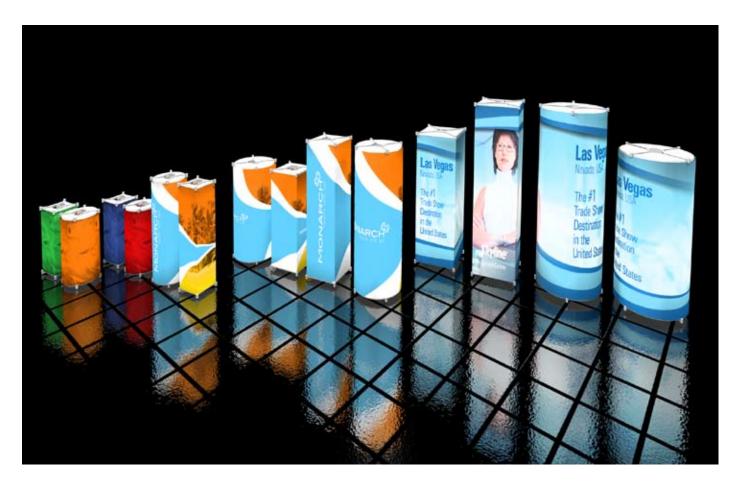

#### **Graphic or Standard Color Shades**

Customize shades with Skyline graphics or choose from a selection of standard solid colors that are sure to support your brand at trade shows, in retail environments, lobbies and more.

#### Multiple Shapes and Sizes

Many shapes and sizes - up to 48" tall - are available to best fit your look and application.