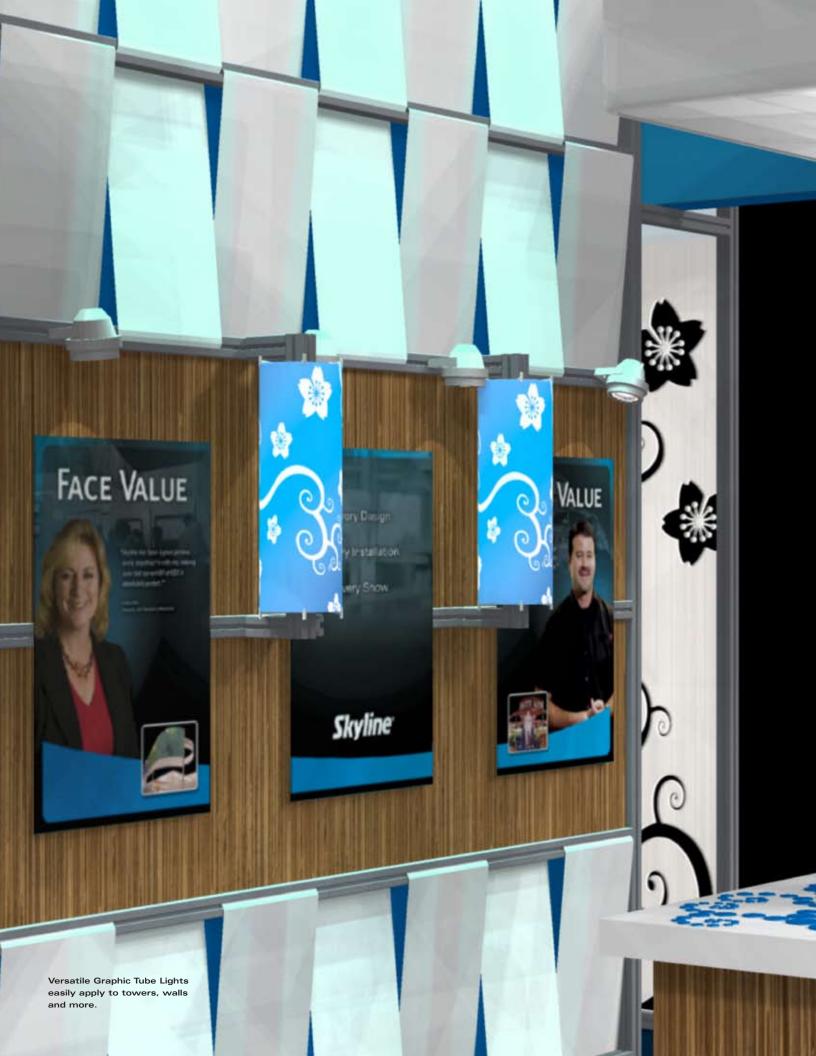

# Accent With Illumination: Graphic Tube Light

The Graphic Tube Light brings branded lighting opportunities to exhibits featuring Skyline Slotted Tube and Tube Ultra. Illuminated shades carrying your brand or message attract attention and give your exhibit a custom look.

#### Quality Skyline UV Graphics

Digital-direct UV Graphics printed on translucent SkyFlex™ provide brilliant, high-resolution graphics that are perfect for backlighting.

#### **Graphic or Standard Color Shades**

Customize shades with Skyline graphics or choose from a selection of standard solid colors that are sure to support your brand at trade shows, in retail environments, lobbies and more.